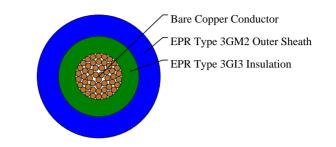

# CABLE CONSTRUCTION

Conductor: Bare copper stranded class 5 to VDE0295, IEC 60228 Insulation: EPR type 3GI3 Outer Sheath: EPR type 3GM2, coloured blue